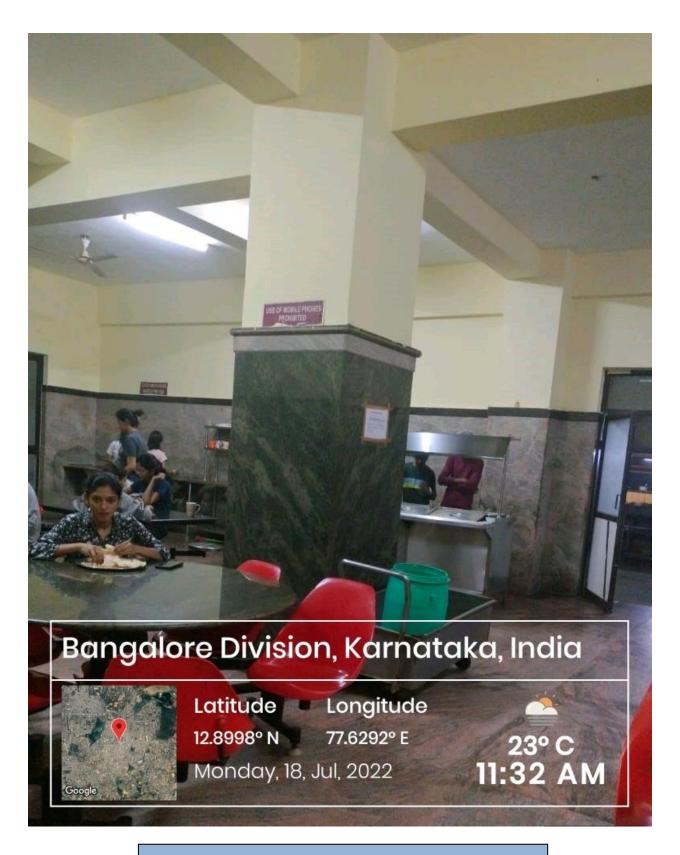

PRINCIPAL
The Oxford Dental College
Bommanahalli, Hosur Road,
Bangalore - 560 068.

**CCTV IN GIRLS' HOSTEL** 

**SECURITY GUARD IN FRONT OF GIRLS' HOSTEL** 

**SEPARATE WASHROOMS IN GIRLS' HOSTEL** 

**RESERVED SEATING SECTION** 