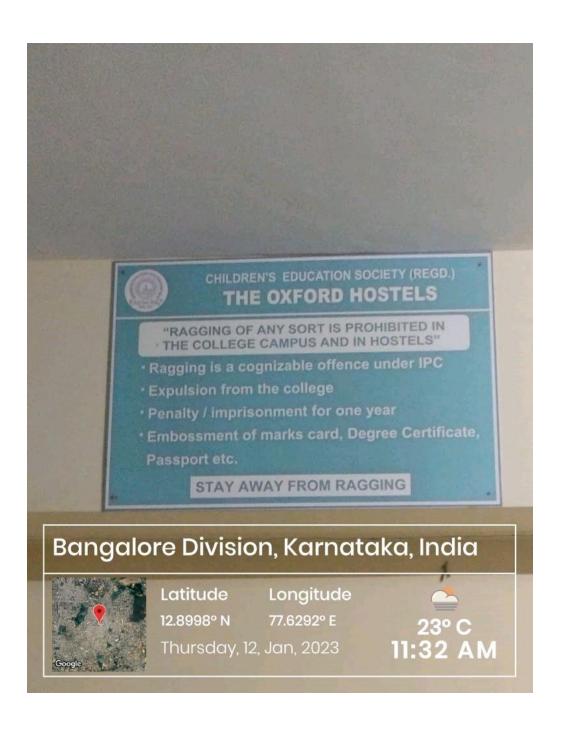

## **SELF- DEFENSE CLASSES CONDUCTED**

ANTI-RAGGING DISPLAY BOARDS ACROSS THE CAMPUS

ANTI-RAGGING DISPLAY BOARDS ACROSS THE CAMPUS