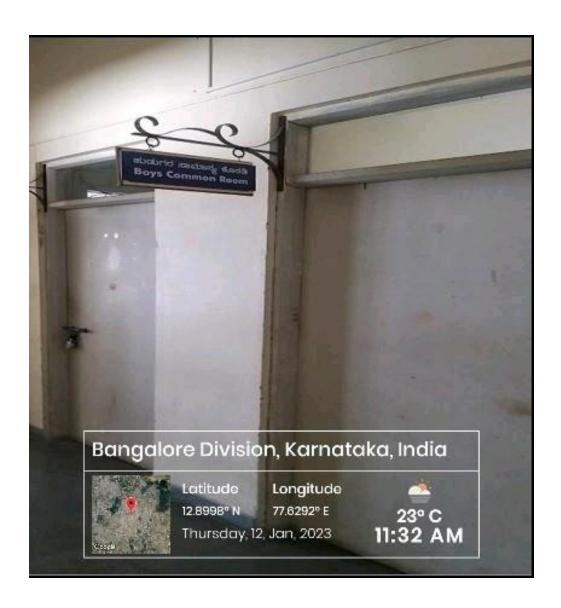

| 14       |
| E                                                  | Fire extinguisher in the campus                                                                          | 15       |

PRINCIPAL
The Oxford Dental College
Bommanahalli, Hosur Road,
Bangalore - 560 068.





**CCTV IN GIRLS' HOSTEL** 



**SECURITY GUARD IN FRONT OF GIRLS' HOSTEL** 





**SEPARATE WASHROOMS IN GIRLS' HOSTEL** 





**RESERVED SEATING SECTION** 

## **SELF- DEFENSE CLASSES CONDUCTED**







ANTI-RAGGING DISPLAY BOARDS ACROSS THE CAMPUS



ANTI-RAGGING DISPLAY BOARDS ACROSS THE CAMPUS



## **APPLICATION FOR DEPUTATION OF LADY DOCTOR AND PSYCHOLOGIST**



APPOINTMENT OF LADY DOCTOR AND PSYCHOLOGIST

# **COUNSELLING ROOM**



**COMMON ROOM FOR GIRLS** 



**COMMON ROOM FOR BOYS** 





## **PLAY AREA FOR CHILDREN**



FIRE EXTINGUISHER IN THE CAMPUS

PRINCIPAL
The Oxford Dental College
Bommanahalli, Hosur Road,
Bangalore - 560 068.