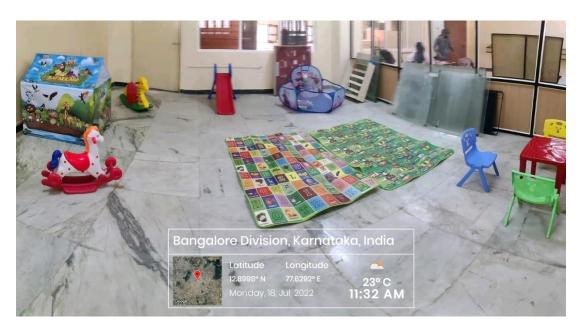

## **PLAY AREA FOR CHILDREN**

FIRE EXTINGUISHER IN THE CAMPUS

PRINCIPAL
The Oxford Dental College
Bommanahalli, Hosur Road,
Bangalore - 560 068.