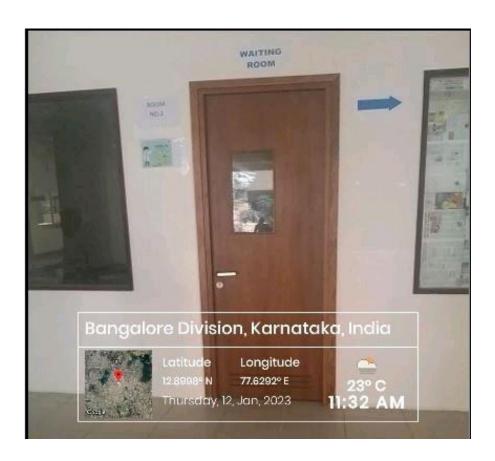

hildren(crèche)                                                                      | 14       |
| E                                                  | Fire extinguisher in the campus                                                                          | 15       |

PRINCIPAL
The Oxford Dental College
Bommanahalli, Hosur Road,
Bangalore - 560 068.





**CCTV IN GIRLS' HOSTEL** 



**SECURITY GUARD IN FRONT OF GIRLS' HOSTEL** 





**SEPARATE WASHROOMS IN GIRLS' HOSTEL** 





**RESERVED SEATING SECTION** 

## **SELF- DEFENSE CLASSES CONDUCTED**







ANTI-RAGGING DISPLAY BOARDS ACROSS THE CAMPUS



ANTI-RAGGING DISPLAY BOARDS ACROSS THE CAMPUS



## **APPLICATION FOR DEPUTATION OF LADY DOCTOR AND PSYCHOLOGIST**



APPOINTMENT OF LADY DOCTOR AND PSYCHOLOGIST

# **COUNSELLING ROOM**



**COMMON ROOM FOR GIRLS** 



**COMMON ROOM FOR BOYS** 





## **PLAY AREA FOR CHILDREN**



FIRE EXTINGUISHER IN THE CAMPUS

PRINCIPAL
The Oxford Dental College
Bommanahalli, Hosur Road,
Bangalore - 560 068.