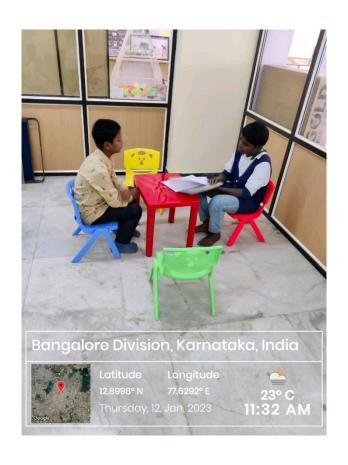

## **PLAY AREA FOR CHILDREN**

FIRE EXTINGUISHER IN THE CAMPUS

PRINCIPAL
The Oxford Dental College
Bommanahalli, Hosur Road,
Bangalore - 560 068.