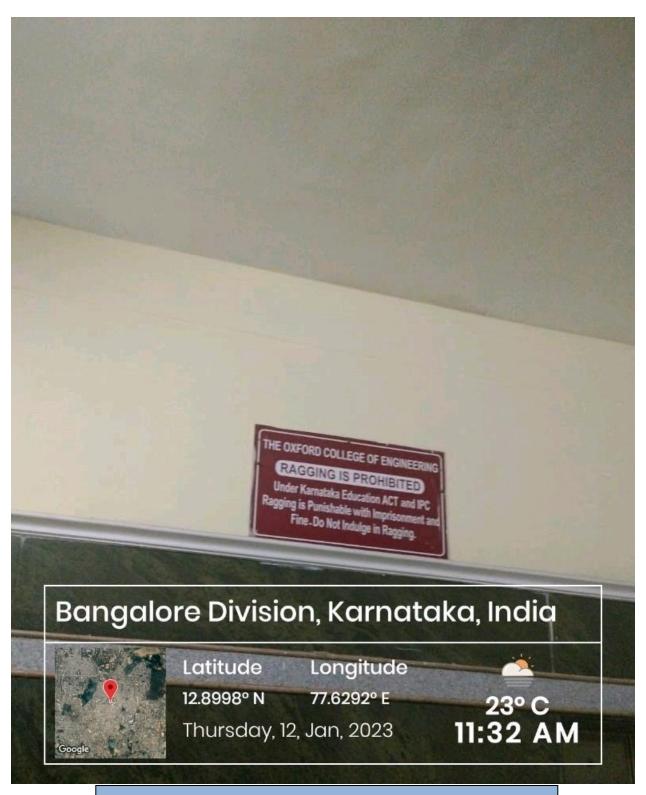

## **SELF- DEFENSE CLASSES CONDUCTED**

ANTI-RAGGING DISPLAY BOARDS ACROSS THE CAMPUS

ANTI-RAGGING DISPLAY BOARDS ACROSS THE CAMPUS